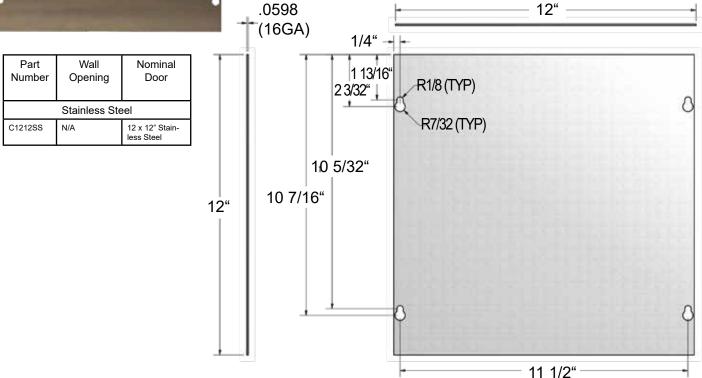

## **ACCESS DOORS** Stainless Steel Series

**DOOR SPECIFICATIONS: DOOR:** Suited for new or remodel installations, in masonry, tile, wood, or other wall surfaces.

**DOOR & FRAME:** Fabricated from 16 gauge type 304 Stainless steel